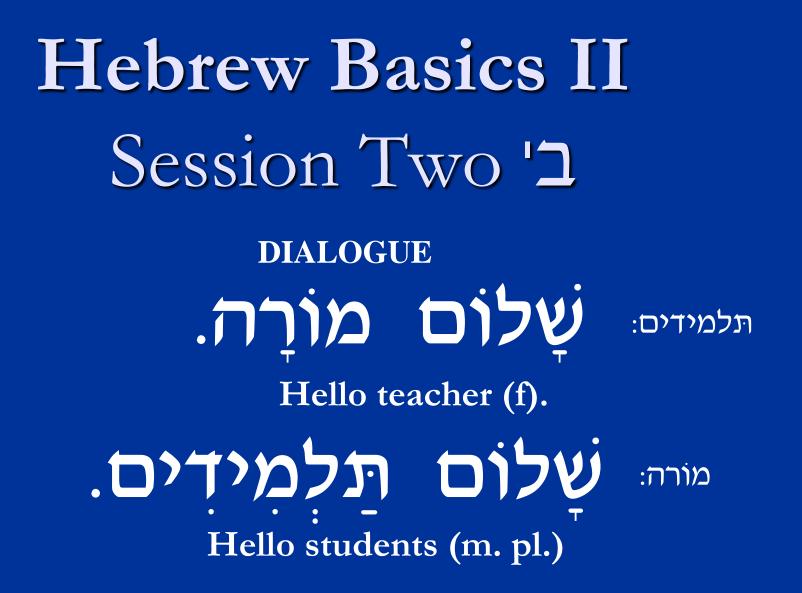

Hebrew Basics II Session Two 'ב' DIALOGUE מורה: שלום תלמידות. Hello students (f. pl.) מי את תלמידה? Who are you student? (f.)

DIALOGUE

אני גילה. מי אַתּג אָרָג Who are you (f. sing.) I am Nilah.

נילה:

מורה: אני דעה אשה. I (am) (a) woman. I am Dina.